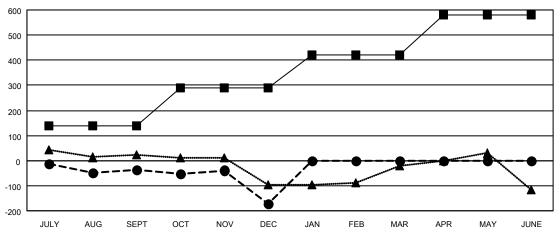

| Members               |            |          |             |                       |  |  |  |  |  |
|-----------------------|------------|----------|-------------|-----------------------|--|--|--|--|--|
| RESULTS FOR 2022-2023 |            |          |             |                       |  |  |  |  |  |
| QUARTER               | MEMBER GRO | OWTH NET | MEMBER GROW | /TH DROPPED           |  |  |  |  |  |
| GOAL                  |            | .L       | ACTUAL      | MEMBERS ACTUAL        |  |  |  |  |  |
|                       |            |          |             | (including transfers) |  |  |  |  |  |
| JULY/AUG/SEPT         |            | 37       | 178         | 194                   |  |  |  |  |  |
| OCT/NOV/DEC           |            | 52       | 234         | 347                   |  |  |  |  |  |
| JAN/FEB/MAR           |            | 32       | 0           | 0                     |  |  |  |  |  |
| APR/MAY/JUI           | NE 1       | 58       | 0           | 0                     |  |  |  |  |  |

## GOALS AND ACTUAL MEMBERS CUMULATIVE

- MEMBER GROWTH NET GOAL

- MEMBER GROWTH ACTUAL

- LAST YEAR MEMBERSHIP ACTUAL

| DROPPED CLUBS: 7 |     | 142 CLUBS OF 367 ADDED 1 OR<br>MORE NEW MEMBERS | GENDER DISTRIBUTION        |                |
|------------------|-----|-------------------------------------------------|----------------------------|----------------|
|                  |     |                                                 | MALE                       | 6,068 (64.69%) |
|                  |     |                                                 | FEMALE                     | 3,307 (35.26%) |
| DROPPED MEMBERS  |     |                                                 | NON BINARY                 | 1 (0.01%)      |
| DECEASED         | 84  |                                                 | PREFER NOT TO ANSWER       | 4 (0.04%)      |
| CLUB CANCELLED   | 23  |                                                 | TOTAL FAMILY LINET MEMBERS | 1 071          |
| OTHER            | 436 | CLICK HERE FOR CUMULATIVE                       | TOTAL FAMILY UNIT MEMBERS  | 1,874          |
| TOTAL            | 543 | MEMBERSHIP DATA                                 | FAMILY MEMBERS PAYING HAL  | F 959          |