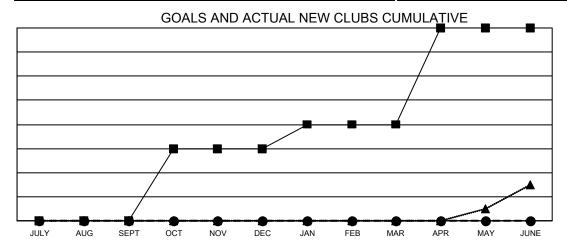

## GAT MONTHLY MEMBERSHIP PROGRESS REPORT

Multiple District 11

Results as of: 12/31/2022 LOCATION: MICHIGAN

| Clubs                      |               |           |               |  |  |  |  |  |
|----------------------------|---------------|-----------|---------------|--|--|--|--|--|
| RESULTS FOR 2022-2023      |               |           |               |  |  |  |  |  |
| QUARTER                    | NEW CLUB GOAL | NEW CLUBS | DROPPED CLUBS |  |  |  |  |  |
| JULY/AUG/SEPT              | 0<br>6        | 0         | 2<br>5        |  |  |  |  |  |
| OCT/NOV/DEC<br>JAN/FEB/MAR | 2             | 0         | 0             |  |  |  |  |  |
| APR/MAY/JUNE               | 8             | 0         | 0             |  |  |  |  |  |

■ - CURRENT YEAR GOALS FOR NEW CLUBS

- ■ - CURRENT YEAR ACTUAL NEW CLUBS

▲ - LAST YEAR ACTUAL NEW CLUBS